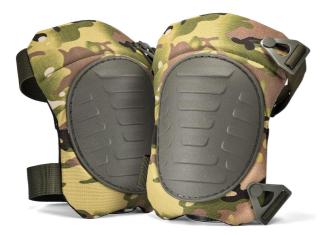

# **K2 Professional Gel Knee Pads**

- Shell : Heavy Duty Non-Marking PVC+TPR
- Liner : Breathable Mesh Fabric
- Band: Adjustable Elastic Strap
- Layer: Shock Absorption Foamed Gel
- Color Available: Black, Yellow, Orange, Grey etc
- Comfortable Fitting
- Large Size and Sturdiness Durability
- Velcro Fasteners for Easy Use
- Package: 10 PCS/CTN (60X48X23CM)
- Application : Construction, Road & Building Workers, Logistics, Mechanics, Factory Workshop, Car Repair Shop, Garden & other Knee Protection Workplaces etc